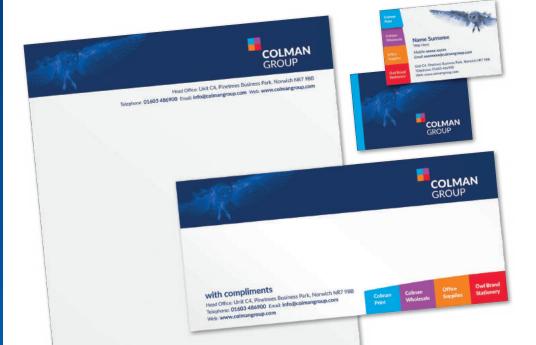

### Printed Stationery

We offer a wide variety of stationery to suit all budgets. From black and white digital print through to high quality full colour litho and everything in between.

### Full colour

Letterheads on 100gsm white bond as standard

Business cards on 350gsm white bond as standard

Single or double sided

# Letterheads Digitally Printed